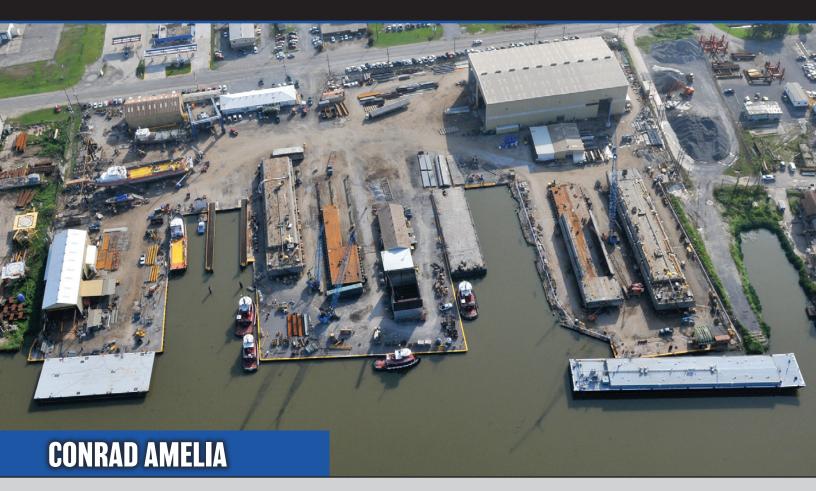

Conrad Amelia sits on 16-Acres and specializes on small to medium-sized steel and aluminum new construction, repair and conversion projects. The yard has seven buildings totaling 67,500 of enclosed manufacturing space.