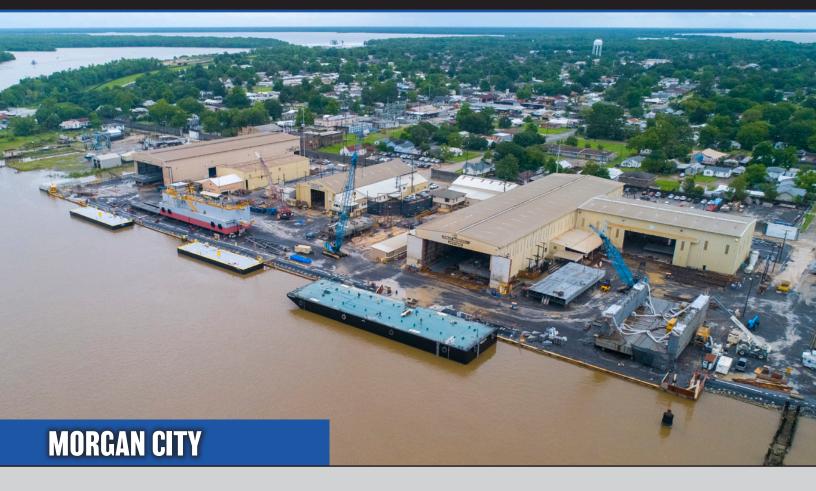

Conrad Morgan City is the original site of the shipyard and sits on 12 acres. The shipyard manufactures a variety of small and medium-sized vessels for commercial and government customers and comprises approximately 125,000 square feet of enclosed manufacturing space.