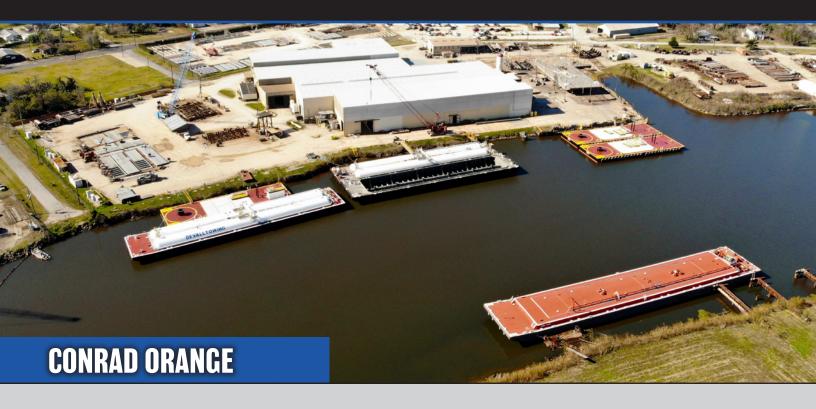

Conrad Orange is located on 24-Acres on the Sabine River, just north of the Gulf Intracoastal Waterway in Orange, Texas and is purpose-designed for vessel construction efficiency. The shippard has six construction bays with approximately 115,000 square feet of enclosed area, allowing work to be continued without weather delays. Conrad Orange has built a wide variety of vessels for commercial and government markets.